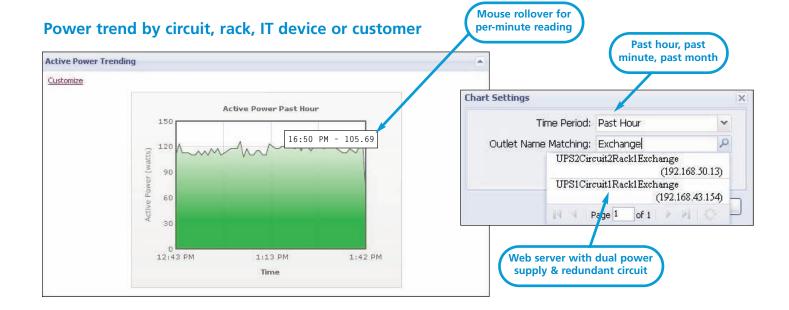

#### **Make Informed Capacity Planning Decisions**

Power IQ allows you to accurately monitor and measure key power data. This data can be used to manage current needs as well as help you plan for future data center growth. Capabilities include:

- > Collecting and grouping actual current draw, so you can compare it to rated capacity
- > Collecting and grouping actual power load to update design assumptions
- Monitoring trends to understand future needs
- Finding hot spots, allowing you to eliminate them by making informed add and move decisions